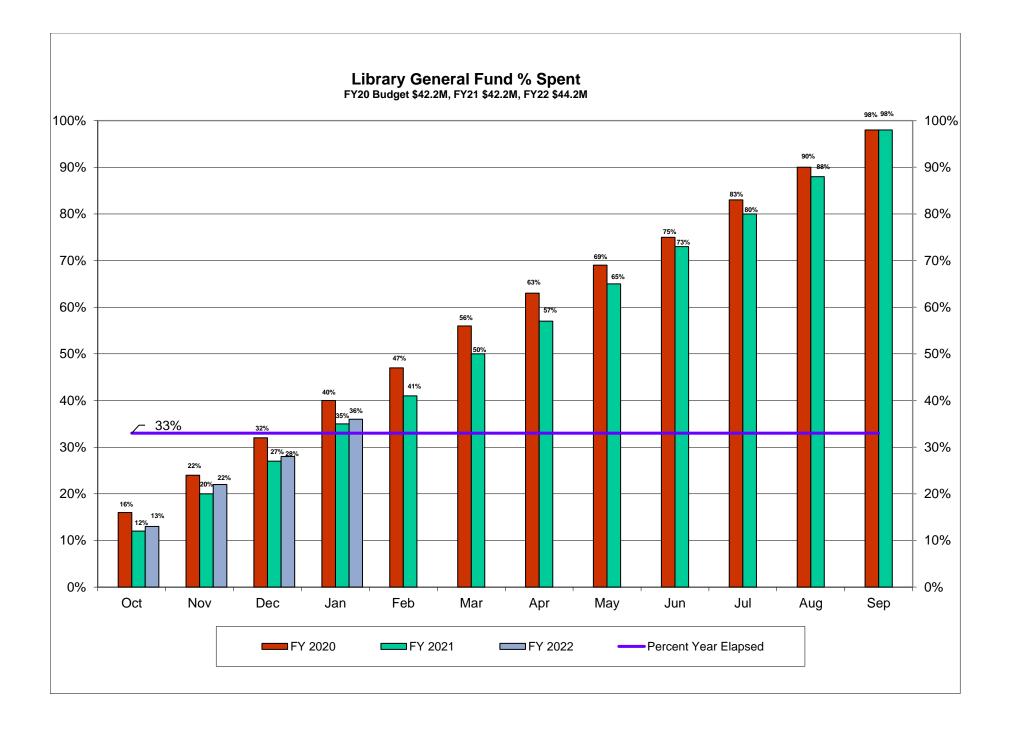

## San Antonio Public Library Monthly Operating Statement October 1, 2021 to January 31, 2022 Percent of FY Elapsed: 33%

|                                         | APPROVED<br>Budget | Expended to Date | Encumbered to<br>Date | Remaining<br>Budget | % Spent to<br>Date* |
|-----------------------------------------|--------------------|------------------|-----------------------|---------------------|---------------------|
|                                         | FY 2022            | FY 2022          | FY 2022               | FY 2022             | FY 2022             |
| City General FundPersonnel Services     |                    |                  |                       |                     |                     |
| Car Exp Allowance                       | 18,000             | 6,000            | -                     | 12,000              | 33%                 |
| Cell Phone Reimburse                    | 4,200              | 950              | -                     | 3,250               | 23%                 |
| Civ Cloth/Boot Allowance                | -                  | 2,425            | -                     | (2,425)             |                     |
| Civl Actv Healthcr                      | 3,032,742          | 1,010,914        | -                     | 2,021,828           | 33%                 |
| Def Comp-Executives                     | 20,413             | 14,318           | -                     | 6,095               | 70%                 |
| FICA & Medicare Exp                     | 1,532,921          | 492,142          | -                     | 1,040,779           | 32%                 |
| Hol.Pay-Hourly Sal.                     | -                  | 2,978            | -                     | (2,978)             |                     |
| Language Skill Pay                      | 36,600             | 11,700           | -                     | 24,900              | 32%                 |
| Life Insurance                          | 16,386             | 3,722            | -                     | 12,664              | 23%                 |
| Overtime Salaries                       | 1,737              | 6,181            | -                     | (4,444)             | 356%                |
| Pers Leave Buy Back                     | 199,688            | 348,164          | -                     | (148,476)           | 174%                |
| Regular Salaries                        | 20,039,352         | 6,257,044        | -                     | 13,782,308          | 31%                 |
| Reserve COLA                            | 1,170,716          | -                | -                     | 1,170,716           | 0%                  |
| Retiree Hlth Assess                     | 336,503            | 112,168          | -                     | 224,335             | 33%                 |
| Retiree Payout Sal                      | -                  | 48,496           | -                     | (48,496)            |                     |
| Retirement Exp                          | 2,034,501          | 727,003          | -                     | 1,307,498           | 36%                 |
| Salary Turnover Targ                    | (861,002)          | -                | -                     | (861,002)           | 0%                  |
| Shift Differential                      | 19,300             | 14,173           | -                     | 5,127               | 73%                 |
| Temp FICA & Medicare                    | -                  | 360              | -                     | (360)               |                     |
| Temporary Salaries                      | -                  | 3,837            | -                     | (3,837)             |                     |
| Training Instructor Certification Pay   | -                  | 225              | -                     | (225)               |                     |
| Total General Fund Personal Services    | 27,602,057         | 9,062,800        | -                     | 18,539,257          | 33%                 |
|                                         |                    |                  |                       |                     |                     |
| City General FundContractual Services   |                    |                  |                       |                     |                     |
| Adv and Publications                    | 11,450             | 5,076            | -                     | 6,374               | 44%                 |
| Alarm and Sec. Serv.                    | 92,287             | 50,154           | 25,317                | 16,816              | 82%                 |
| Binding & Printing                      | 52,585             | 16,824           | 4,443                 | 31,318              | 40%                 |
| Cleaning Services                       | 1,239,747          | 386,602          | -                     | 853,145             | 31%                 |
| Computer Software Maint.                | 521,604            | 356,425          | -                     | 165,179             | 68%                 |
| Contractual Services                    | 943,903            | 196,869          | 528,226               | 218,808             | 77%                 |
| Credit Card Fees                        | 24,000             | 3,637            | -                     | 20,363              | 15%                 |
| Disposal Services                       | -                  | 1,820            | -                     | (1,820)             |                     |
| Education - Classes                     | 3,623              | -                | -                     | 3,623               | 0%                  |
| Fees to Prof Contr.                     | 924,828            | 342,039          | -                     | 582,789             | 37%                 |
| Freight and Storage                     | 31,817             | 8,288            | -                     | 23,529              | 26%                 |
| Mail and Parcel Post                    | 14,526             | 1,452            | -                     | 13,074              | 10%                 |
| Maint - Buildings                       | 963,335            | 350,522          | 565,339               | 47,473              | 95%                 |
| Maint & Rep - Cmrcl                     | 3,393              | 2,132            | -                     | 1,261               | 63%                 |
| Maint M&E                               | 40,420             | 5,014            | 3,374                 | 32,032              | 21%                 |
| Maint Repair Auto                       | 12,595             | 4,389            | -                     | 8,206               | 35%                 |
| Membership Dues                         | 15,300             | 2,000            | -                     | 13,300              | 13%                 |
| Other Contract Srvcs                    | 23,000             | 26,055           | -                     | (3,055)             | 113%                |
| Participation-Booth Fees                | -                  | 500              | _                     | (500)               |                     |
| Public Copy/Print                       | 306,218            | 84,796           | 316                   | 221,107             | 28%                 |
| Rental of Equipment                     | 5,000              | 188              | -                     | 4,813               | 4%                  |
| Rental Office Equipment                 | 9,000              | 2,701            | _                     | 6,299               | 30%                 |
| Subscriptions to Computer Svcs          | 297,711            | 210,628          | 4,592                 | 82,491              | 72%                 |
| Temporary Services                      | 123,262            | 14,534           | 4,984                 | 103,744             | 16%                 |
| Transportation Fees                     | 89,485             | 27,523           | -                     | 61,962              | 31%                 |
| Travel-Official                         | 1,000              | 325              | _                     | 675                 | 32%                 |
| Total General Fund Contractual Services | 5,750,089          | 2,100,492        | 1,136,591             | 2,513,006           | <u> </u>            |
|                                         | 5,1 50,005         | 2,130,432        | 1,100,001             | _,010,000           |                     |
| City General FundCommodities            |                    |                  |                       |                     |                     |
| Clothing and Linen                      | 6,092              | 5,111            | 3,522                 | (2,541)             | 142%                |
|                                         | 0,002              | 0,111            | 0,022                 | (2,011)             | 1 12 70             |

## San Antonio Public Library Monthly Operating Statement October 1, 2021 to January 31, 2022 Percent of FY Elapsed: 33%

|                                                | APPROVED<br>Budget |                  | Encumbered to   | Remaining  | % Spent to |
|------------------------------------------------|--------------------|------------------|-----------------|------------|------------|
|                                                |                    | Expended to Date | Date            | Budget     | Date*      |
|                                                | FY 2022            | FY 2022          | FY 2022         | FY 2022    | FY 2022    |
| Expense Allowance                              | 1,000              | -                | -               | 1,000      | 0%         |
| Food                                           | -                  | 1,824            | -               | (1,824)    |            |
| Janitorial Supplies                            | 36,452             | 6,027            | 79              | 30,346     | 17%        |
| Library Materials                              | 184,257            | 2,345            | 8,640           | 173,272    | 6%         |
| Library Resources                              | 5,192,944          | 1,634,379        | 233,304         | 3,325,262  | 36%        |
| M&R Material Bldg/Imp                          | 60,854             | 11,466           | 679             | 48,710     | 20%        |
| M&R Material Mach/Eq                           | 28,608             | -                | -               | 28,608     | 0%         |
| M&R Parts Automotive                           | 7,741              | 1,567            | -               | 6,174      | 20%        |
| Office Supplies                                | 135,877            | 29,845           | 751             | 105,281    | 23%        |
| Other Commodities                              | 53,000             | 10,043           | 5,445           | 37,512     | 29%        |
| Total General Fund Commodities                 | 5,725,125          | 1,702,607        | 252,419         | 3,770,099  | 34%        |
| City General Fund Other Expenditures           |                    |                  | 1               |            |            |
| Automotive Admin Chg                           | 1,584              | 528              |                 | 1,056      | 33%        |
| Build. Maint. Chg                              | 262,354            | 87,451           | -               | 174,903    | 33%        |
| Gas and Electricity                            | 1,203,500          | 313,655          | -               | 889,845    | 26%        |
| Gas and Electricity<br>General Liab. Assess    | 1,203,500          | 95,904           | -               | 889,845    | 33%        |
| Mail & Delivery Svcs                           | 11,822             | 3,941            | -               | 7,881      | 33%        |
| Unemploy Comp Assess                           | 1,404              | 3,941            | -               | 1,053      | 25%        |
| Motor Fuel and Lub.                            |                    |                  | -               | 1,053      | 40%        |
| Rent of City Equip. (Vehicle Replacement Fund) | 21,140             | 8,469            | -               | 26.750     | 33%        |
| Water and Sewer                                | 40,125             | 13,375           | -               | 26,750     |            |
| Workers Comp Assess                            | 326,900            | 78,735           | -               |            | 24%        |
| Registrations, Renewals                        | 78,806             | 26,269<br>585    | -               | 52,537     | 3370       |
| Total General Fund Other Expenditures          | -                  |                  | -               | (585)      | 200/       |
|                                                | 2,235,348          | 629,263          | -               | 1,606,085  | 28%        |
| City General Fund Scheduled Line Items         |                    |                  |                 |            |            |
| Cell Phone Services                            | 22,887             | 6,763            | -               | 16,124     | 30%        |
| Communications Radio                           | 874                | 832              | -               | 42         | 95%        |
| Interfnd Transf Out                            | 138,106            | 46,035           | -               | 92,071     | 33%        |
| IT Assessment Fee                              | 2,075,601          | 691,867          | -               | 1,383,734  | 33%        |
| Procurement Fee                                | 138,743            | 46,248           | -               | 92,495     | 33%        |
| Wireless Data Communications                   | 5,284              | 677              | -               | 4,608      | 13%        |
| Total General Fund Scheduled Line Items        | 2,381,495          | 792,422          | -               | 1,589,073  | 33%        |
|                                                | , ,                |                  |                 | ,          |            |
| City General Fund Capital Outlay               |                    |                  |                 |            |            |
| Cap<5000 - Comp Equ.                           | 30,440             | -                | 506             | 29,934     | 2%         |
| Cap<5000 - Furn &Fix                           | 168,950            | 17,559           | 19,148          | 132,243    | 22%        |
| Cap<5000 - M&E Other                           | 9,100              | 1,177            | 3,112           | 4,812      | 47%        |
| Cap<5000 - PC Replct                           | 313,000            | -                | -               | 313,000    | 0%         |
| Computer (BudgetOnly)                          | 6,000              | -                | -               | 6,000      | 0%         |
| M&E (Budget Only)                              | 14,000             | -                | -               | 14,000     | 0%         |
| Total General Fund Capital Outlay              | 541,490            | 18,736           | 22,766          | 499,989    | 8%         |
|                                                |                    |                  |                 |            |            |
| Total City General Fund                        | 44,235,604         | 14,306,319       | 1,411,776       | 28,517,509 | 36%        |
| 2021 Major Gifts                               |                    |                  |                 |            |            |
| Friends of the Library                         | 10,000             | 10,000           | _               | _          | 100%       |
| Library Foundation                             | 233,490            | 152,380          | Q1 110          |            | 100%       |
| Library Foundation                             | 233,490            | 152,380          | 81,110<br>6,698 | -          | 100%       |
|                                                | 20,002             | 14,104           | 0,098           | -          | 100%       |
|                                                |                    |                  |                 |            |            |